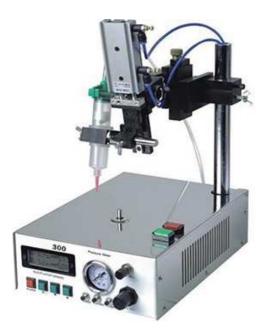

## **ROTO-TABLE : Cyclo Dispenser** *Model 7350-R*

The cyclo dispenser 7350-R, with its versatile and easy-touse design, is perfectly suited to assure the accurate deposits, dots or beads,

Low or high-viscosity fluid could be used with it. The unique instruction ability can help user determin the proper adhesive amount, and remember the required adhesive output time; therefore it can provide the consistent adhesive output amount.

The great quality and repeatability of 7350-R dispenser is adapted for long term usage

- ✓ suited for all liquids
- ✓ adjustable dispensing time ahead or behind
- ✓ equiped with SMC twin-bar cylinder to keep machine working fast and stable and avoid mechanical tolerance
- ✓ equiped with X-Y fine-tunning board for precise positioning and frequent setting
- ✓ precise stepping motor to control dispensing speed
- ✓ built-in dispensing controller, no external controller required
- ✓ optional magnetic switch or optoelectronic switch for easier operation
- ✓ vacuum suck-back ability effectively controls thin fluid and avoids leakage
- ✓ microcomputer control/real-time digit display
- ✓ unique instuction ability
- ✓ one-year free warranty

## Specification:

Size (L\*W\*H) 310mm x 215mm x 85mm Input voltage AC220V±10 50HZ / AC110V±10 60HZ Capacity 50W Motor speed 0~300r/minute Air source >0.3Mpa (clear and dry air) Drive mode precise stepping motor Tactical diameter 0~145 External controllor any kind of PDS controller Mechanical repeatability precision ±0.01mm Minimum output amount 0.0001ml Weight 7kg