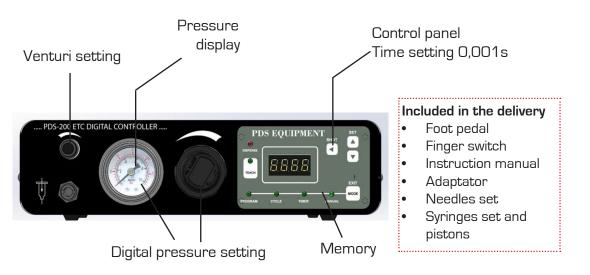

#### **Specifications**

- Teach fonction
- Time and operating modes display
- 39 programs
- End cycle drawback, clean cut
- Foot switch
- Repeatable dispense
- Manual mode
- Cycle mode
- Timer mode
- Output signal

Electro pneumatic dispensers applicators are recommanded for the constant deposit of liquid, fluid or pasty products of all kinds, in a repetitive and calibrated way.

They benefit from an accurate setting of the pressure to obtain a constant flow of the product and a setting of the deposit time to a thousandth of a second.

The application, in a syringe, of a constant pressure set on the dispenser during a given time (numerical value settled on the dispenser) allows to dispense a quantity of repeatable material, on simple impulse of a foot pedal or a finger switch.

The vacuum setting allows to suck back the excess of material when the dispense is finished to avoid a drop when moving up the syringe.

200ETC dispensers benefit from an accurate setting of the time/pressure to obtain a constant debit of the product.