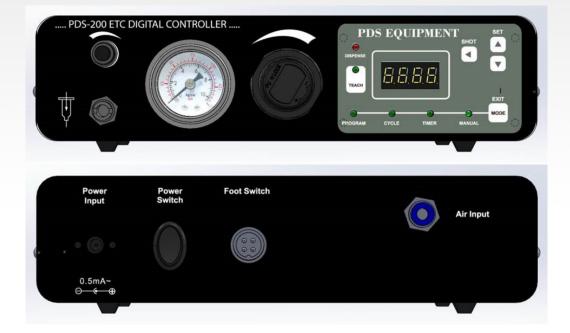

#### **Specifications**

- Teach fonction
- Time and operating modes display
- 39 programs
- End cycle drawback, clean cut
- Foot switch
- Repeatable dispense
- Manual mode
- Cycle mode
- Timer mode
- Output signal

#### **Operating modes :**

- Manual mode : enables dispenses related to pressure. By pressing on the pedal, the cycle starts and continues until the pressure on the pedal is released.
- Cycle mode : enables scheduled dispenses at set time. It is indeed a succession of dispenses.
- Timer mode : allows time/pressure dispenses. Pressing on the foot pedal starts the cycle which is carried out as per set parameters and regardless how long the pressure is operated on the foot pedal.

| Material           | Industrial metallic box     |
|--------------------|-----------------------------|
| Screen             | Digital                     |
| Dimensions         | 26 x 16 x 6. 5 cm           |
| Weight             | 1.7kg                       |
| Monitoring         | Foot pedal or finger switch |
| Air inlet          | 0-7 bars                    |
| AC power<br>supply | 90 - 120 ou 220 VAC         |
| Speed              | Over 600 cycles / minute    |